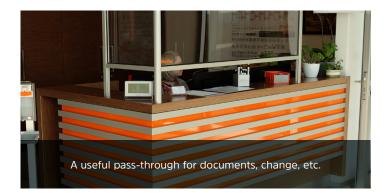

#### **Flexible dimensions**

The standard protection is around 100 cm high and 150 cm wide and can be extended by a 50 cm wide corner component. In the lower sector there is a 20 cm high recess as a pass-through for change etc. But other dimensions and designs can also be realized without any problems – just let us know your wishes!