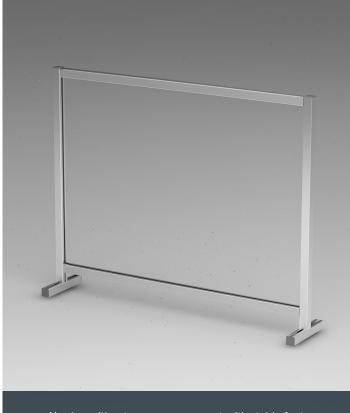

### **PROTECT YOURSELF AND YOUR EMPLOYEES!**

The spitting protection of MiniTec offers an effective barrier against droplet infections

Version without corner component with stable feet.

#### **Flexible dimensions**

The standard protection is around 100 cm high and 150 cm wide and can be extended by a 50 cm wide corner component. In the lower sector there is a 20 cm high recess as a pass-through for change etc. But other dimensions and designs can also be realized without any problems – just let us know your wishes!