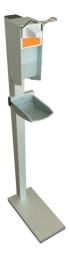

## Hygiene station for disinfection

Leave nothing to chance when it comes to hygiene and place the MiniTec hygiene station in your entrance area. This way your visitors disinfect their hands right at the beginning - and your employees are protected! The station has a practical collection tray and is 125 cm high. It is made of the proven MiniTec aluminium profile system. This means maximum flexibility, because thanks to the continuous groove you can attach your dispenser at any desired height. The station is suitable for most commercially available dispensers.