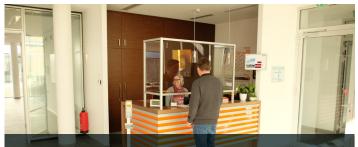

# Effective spitting protection as counter top

The protection of your employees against corona infection has top priority - whether at the point of sale, in the doctor's surgery or in the open-plan office. With a spit protection from MiniTec we offer you a fast and effective solution. The protective wall is simply placed between the conversation partners and thus considerably reduces the direct transmission path. This can be done directly via the mucous membranes of the respiratory tract (sneezing, coughing, saliva) or via the hands with which you later touch your face, thus bringing the pathogen into contact with the mucous membranes.

#### **Flexible dimensions**

The standard protection is around 100 cm high and 150 cm wide and can be extended by a 50 cm wide corner component. In the lower sector there is a 20 cm high recess as a pass-through for change etc. But other dimensions and designs can also be realized without any problems – just let us know your wishes!