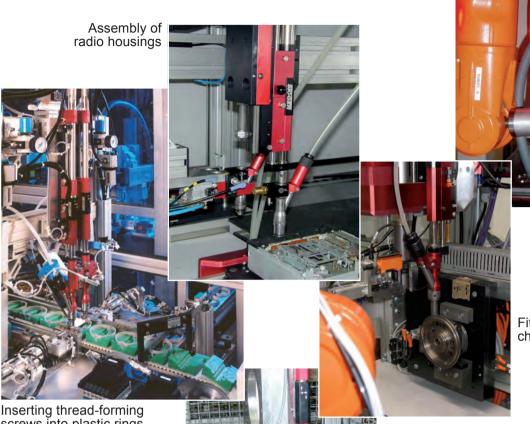

## **STÖGER** Screwdrivers in use

Robot-mounted screwdriver for fitting hinges in the furniture industry

Fitting studs to a turbocharger housing

Inserting thread-forming screws into plastic rings for the electro-industry