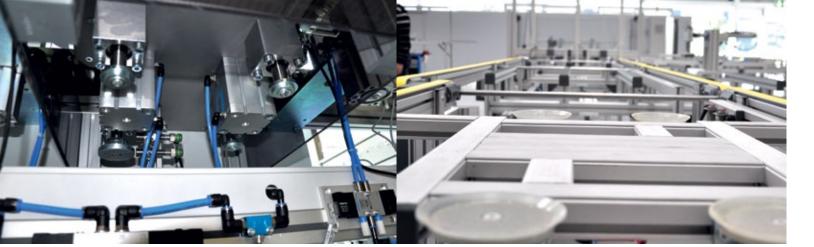

# HIPOT INTEGRATION UNDER THE FLASHER TOWER

- Five contact units for automatic frame contacting
- All contact units can be adjusted manually by the MiniTec linear units LR12
- Safety enclosures with safety doors included
- The measurement unit and the complete safety system are included
- Also suitable for later integration

# HIPOT INTEGRATION IN FRONT OF THE FLASHER TOWER

- Five contact units for automatic frame contacting
- Contact units are retracted in the loading and unloading position approx. 250 mm compared to the work position
- Contact units are moved into the work position pneumatically
- Contacting is done via pneumatic rotation, linear motion and the use of a measurement pin
- Contact units are adjustable via MiniTec Linearsystem LR12 to all defined module formats
- Measurement equipment as well as entire safety equipment
  (e.g. safety fence and safety light barrier) are included