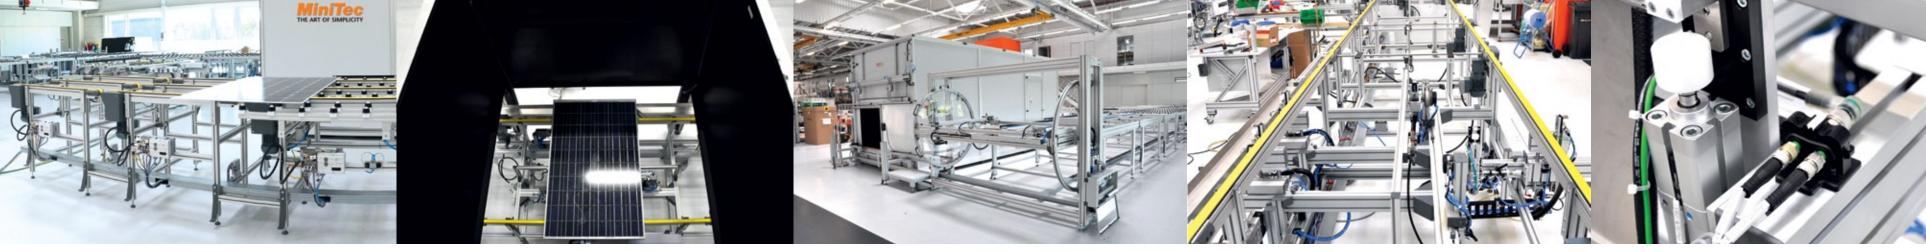

RG21 6YU Basingstoke/Hampshire Tel. +44 (0)1256 365605 | Fax +44 (0)1256 365606 info@minitec.co.uk | www.minitec.co.uk

# MiniTec Framing System LLC (United States of America)

100 Rawson Road, Suite 228 | Victor, NY 14564 USA Tel. +1 (0)585 9244690 | Fax +1 (0)585 9244821 sales@minitecframing.com | www.minitecframing.com

## MiniTec System Technology (PR China) Co., Ltd.

patric.lorenz@minitec.com.cn | www.minitec.com.cn

No. 77 Yanshan East Road, Taicang Economic Development Area Taicang, 215400, Jiangsu Tel. +86 (0)5125 320 8880 | +86 (0)5125 320 8879





## **MINITEC PRODUCT LINE**

PROFILE SYSTEM

**CONVEYORS** 











# ■ CUSTOMER-SPECIFIC SOLUTION

- HIGHLY AUTOMATED
- CONTACTING OF I-BOX POSSIBLE
- DATA TRACKING
- AUTOMATIC SWITCHING BETWEEN HIPOT AND PERFORMANCE MEASUREMENT



# HIPOT INTEGRATION UNDER THE FLASHER TOWER

- Five contact units for automatic frame contacting
- All contact units can be adjusted manually by the MiniTec linear units LR12
- Safety enclosures with safety doors included
- The measurement unit and the complete safety system are included
- Also suitable for later integration





# HIPOT INTEGRATION IN FRONT OF THE FLASHER TOWER

- Five contact units for automatic frame contacting
- Contact units are retracted in the loading and unloading position approx. 250 mm compared to the work position
- Contact units are moved into the work position pneumatically
- Contacting is done via pneumatic rotation, linear motion and the use of a measurement pin
- Contact units are adjustable via MiniTec Linearsystem LR12 to all defined module formats
- Me