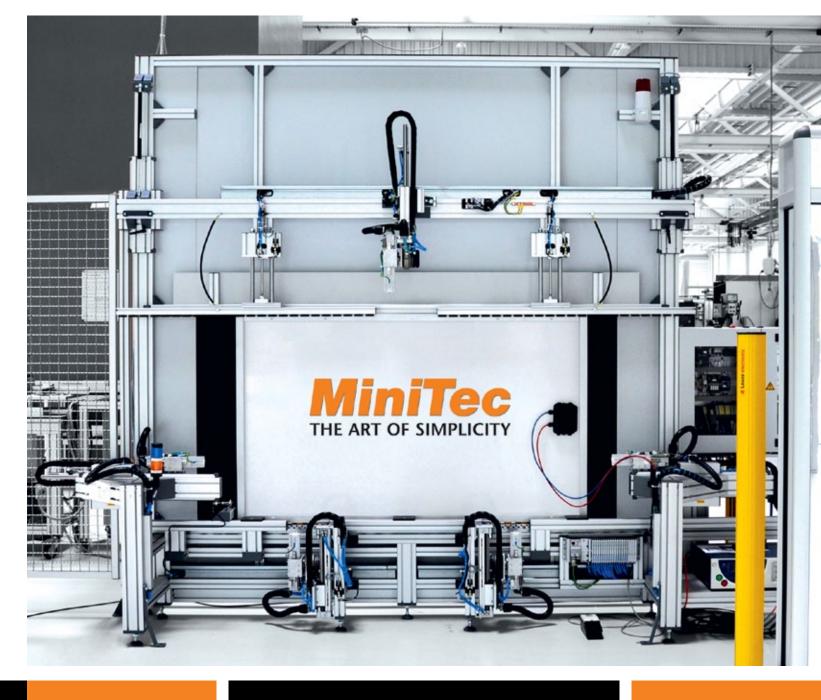

**5 REASONS FOR THE MINITEC HIPOT** 

# ■ CUSTOMER-SPECIFIC SOLUTION

- HIGHLY AUTOMATED
- CONTACTING OF I-BOX POSSIBLE
- DATA TRACKING
- AUTOMATIC SWITCHING BETWEEN HIPOT AND PERFORMANCE MEASUREMENT