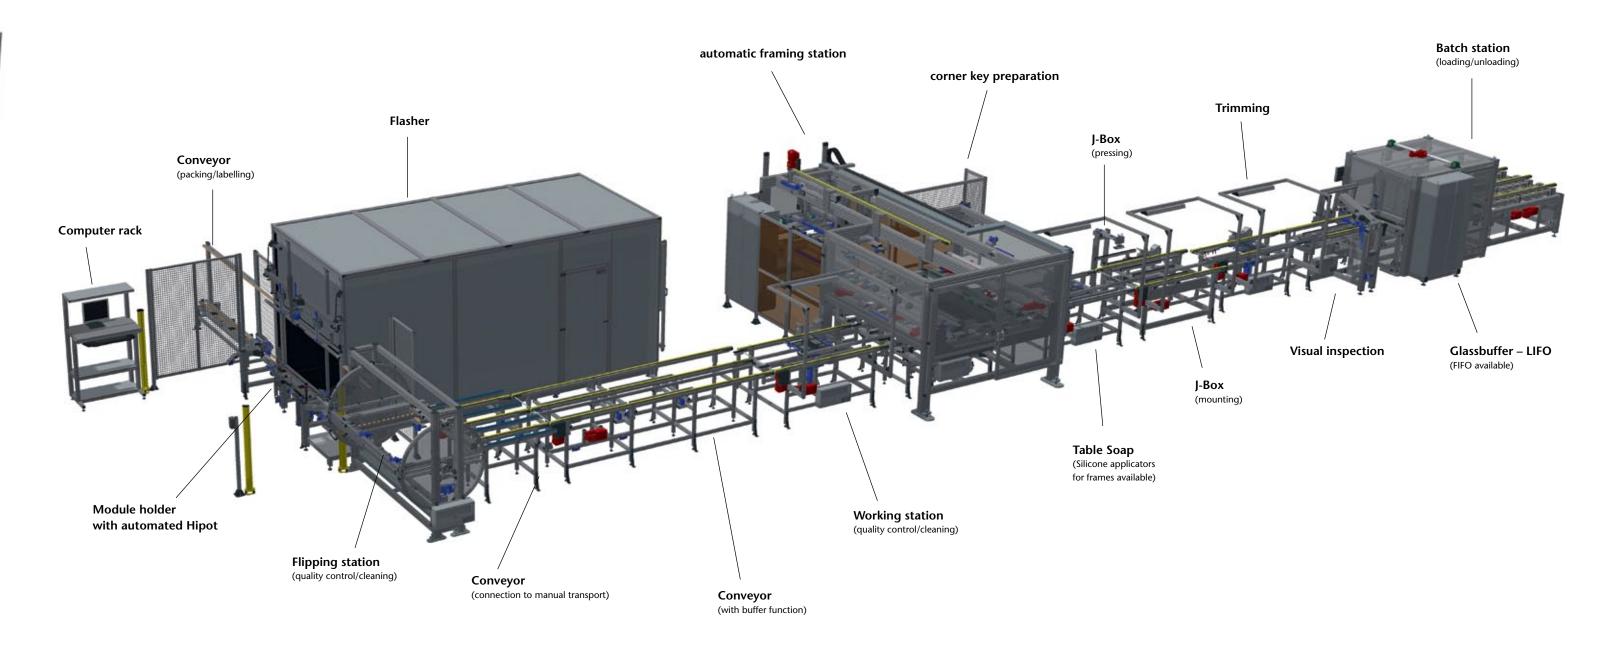

# **EQUIPMENT AND TECHNICAL DATA**

#### Module sizes:

■ 1300 x 950 mm up to 2000 x 1100 mm

#### Test standards:

- IEC (DIN EN)-61646
- IEC (DIN EN)-61215
- UL1703
- EN 61730-2