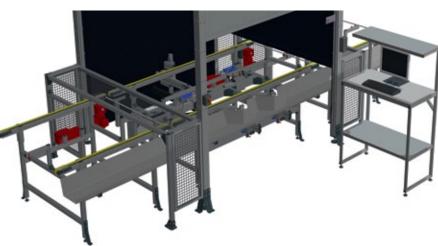

# HIPOT INTEGRATION IN FRONT OF THE FLASHER TOWER

- Five contact units for automatic frame contacting
- Contact units are retracted in the loading and unloading position approx. 250 mm compared to the work position
- Contact units are moved into the work position pneumatically
- Contacting is done via pneumatic rotation, linear motion and the use of a measurement pin
- Contact units are adjustable via MiniTec Linearsystem LR12 to all defined module formats
- Measurement equipment as well as entire safety equipment
  (e.g. safety fence and safety light barrier) are included