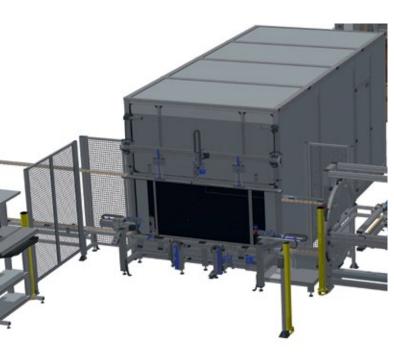

# HIPOT INTEGRATION UNDER THE FLASHER TOWER

- Five contact units for automatic frame contacting
- All contact units can be adjusted manually by the MiniTec linear units LR12
- Safety enclosures with safety doors included
- The measurement unit and the complete safety system are included
- Also suitable for later integration